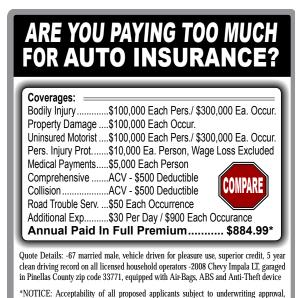

Pinellas Park

premium rates are subject to change. Rates will vary based on age of operator, driving

727-535-0524

record, credit history, garaging address and type of vehicle.

son Insurance Inc.

RESTORATION SYSTEMS, INC.